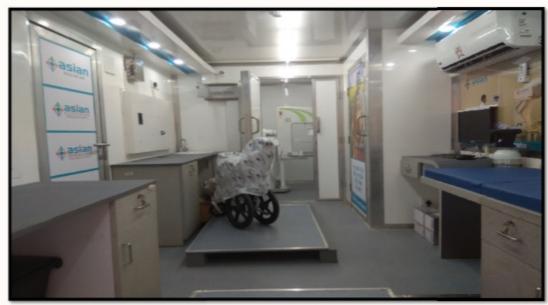

if yes then which one & what stage it is or is prone to so that for further detailed investigation and treatment can be taken up.

\*To reduce the barrier of accessibility, 'Mobile Cancer Detection Units' have been created which would our neighbourhood-based camps and diagnostic vans that provide free screening to address time and financial resource constraints.

\*Copyright: Global Middas Foundation

www.globalmiddasfoundation.org

| 23 | Aluminum Ladder 6ft | In House | 1 |
|----|---------------------|----------|---|
|    |                     |          |   |

| Revised Commercial Details of Mobile Cancer Detection Van |                                                                                           |                      |     |  |
|-----------------------------------------------------------|-------------------------------------------------------------------------------------------|----------------------|-----|--|
| S No                                                      | List of Equipment                                                                         | Brand/Make           | Qty |  |
| 1                                                         | Mammography Machine                                                                       | Allengers            | 1   |  |
| 2                                                         | CR with Printer                                                                           | Konica               | 1   |  |
| 3                                                         | UPS                                                                                       | Online 3 KVA         | 1   |  |
| 4                                                         | Computer and laser printer                                                                | Dell/HP              | 1   |  |
| 5                                                         | Doctor's Chair                                                                            | Godrej               | 1   |  |
| 6.                                                        | Wash basin (with soap dispenser ,tissue paper holder , towel ring & hand sanitizer)       | In House             | 1   |  |
| 7                                                         | Air Conditioner installation and stabilizer                                               | V Guard              | 2   |  |
| 8                                                         | AC & DC electrical connection inside the vehicle                                          | Havels               | 1   |  |
| 9                                                         | Fabrication (PUF Panel) with GRP German skin                                              | In House             | 1   |  |
| 10                                                        | Co-Driver seat, seats for Staff in driver cabin and also one sleeping facility for driver | In House             | 1   |  |
| 11                                                        | Weighing Machine Adult                                                                    | Omron                | 1   |  |
| 12                                                        | Stools for attendant and Patients                                                         | S S top              | 3   |  |
| 13                                                        | Needle and Sharp Destroyer                                                                | ISI Standard         | 1   |  |
| 14                                                        | Fire Extinguisher For Driver Cabin 400 Gm                                                 | ISI Standard         | 2   |  |
| 15                                                        | Air Conditioner, 1.5 Ton Split                                                            | Voltas/<br>Whirlpool | 2   |  |
| 16                                                        | Generator                                                                                 | Honda EU 70is        | 2   |  |
| 17                                                        | Generator fitment with rail arrangement                                                   | In House             | 2   |  |
| 18                                                        | PA System                                                                                 | Grand                | 1   |  |
| 19                                                        | Focus Light                                                                               | ISI Standard         | 1   |  |
| 20                                                        | Emergency Light                                                                           | ISI Standard         | 2   |  |
| 21                                                        | Clinical digital thermometer                                                              | Dr.Morepan           | 2   |  |
| 22                                                        | 15 Mtrs Wire loom for external AC supply                                                  | Finolex              | 1   |  |