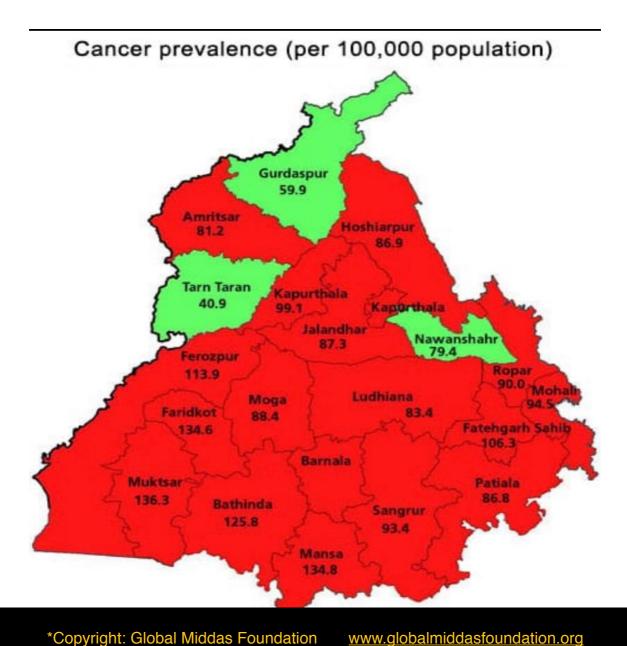

## THE RESULT OF EXCESSIVE USE OF CHEMICAL FERTILISERS & CHEMICAL PESTICIDES CONTAMINATING GROUND WATER RESULT-**ED IN SPREAD OF CANCER IN PUNJAB**

www.globalmiddasfoundation.org

A state which led India in 1970's as the pillar of Indian Food basket as of now leads officially Internationally as the "Cancer Belt in India"- what more else is more dangerous than each loved one affecting from this & dying in multiples each year — Not only its about Punjab the same poison is spreading everywhere in India & Internationally.