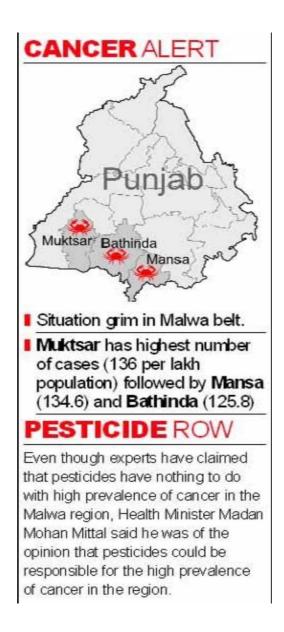

## THE RESULT OF EXCESSIVE USE OF CHEMICAL FERTILISERS & CHEMICAL PESTICIDES CONTAMINATING GROUND WATER RESULT-**ED IN SPREAD OF CANCER IN PUNJAB**

www.globalmiddasfoundation.org

A state which led India in 1970's as the pillar of Indian Food basket as of now leads officially Internationally as the "Cancer Belt in India"- what more else is more dangerous than each loved one affecting from this & dying in multiples each year — Not only its about Punjab the same poison is spreading everywhere in India & Internationally.